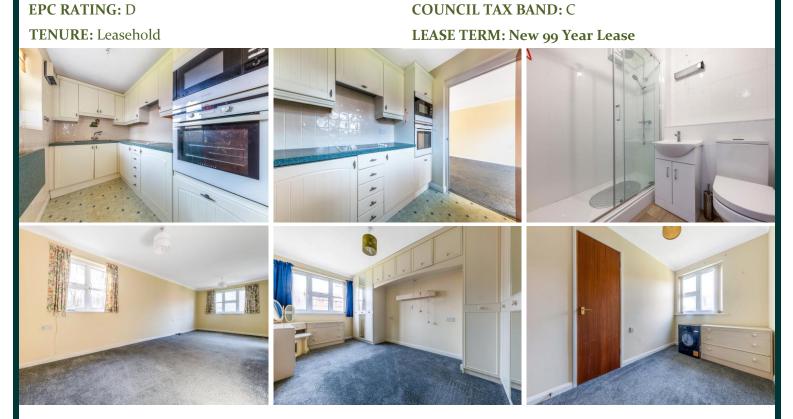

## PRIVATE BALCONY OVER LOOKING GARDENS

WELL MAINTAINED BUILDING/GROUNDS

LIFT TO ALL FLOORS

**18a Tudor Court Hatherley Crescent** Sidcup, DA14 4HY

£250,000

LARGER THAN AVERAGE Two bedroom RETIREMENT PROPERTY situated on the FIRST FLOOR within one of Sidcup's most popular retirement buildings. Well decorated internally with FITTED KITCHEN and SHOWER ROOM. This apartment also benefits from a LONG LEASE, PRIVATE BALCONY overlooking very well maintained grounds and RESIDENTS PARKING.