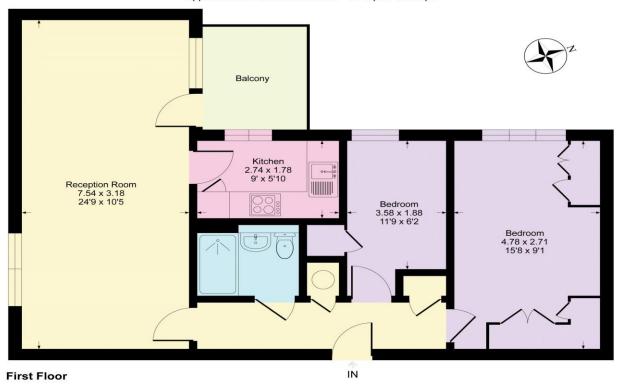

## VACANT / CHAIN FREE

MODERN WALKIN SHOWER ROOM

CLOSE TO BUS STOPS & HIGH STREET

## PRIVATE BALCONY OVER LOOKING GARDENS

WELL MAINTAINED BUILDING/GROUNDS

LIFT TO ALL FLOORS



**18a Tudor Court Hatherley Crescent** Sidcup, DA14 4HY

£250,000

LARGER THAN AVERAGE Two bedroom RETIREMENT PROPERTY situated on the FIRST FLOOR within one of Sidcup's most popular retirement buildings. Well decorated internally with FITTED KITCHEN and SHOWER ROOM. This apartment also benefits from a LONG LEASE, PRIVATE BALCONY overlooking very well maintained grounds and RESIDENTS PARKING.



Hatherley Crescent, DA14 Approximate Gross Internal Area = 61 sq m / 659 sq ft



## CONSUMER PROCTECTION FROM UNFAIR TRADING REGULATIONS 2008

Please note that any services, heating system or appliances have not been tested, and no warranty can be given or implied as to their working order. You are advised to obtain verification from your solicitor or surveyor. References to the tenure of a property are based on information supplied by the seller. We have not had sight of the title documents and a buyer is advised to obtain verification from their solicitor. Items shown in photographs are not included unless specifically mentioned within the sales particulars, but may be available by separate negotiation. Whilst every attempt has been made to ensure the accuracy of the floor plan contained here, measurements of doors, windows, rooms and any other items are approximat